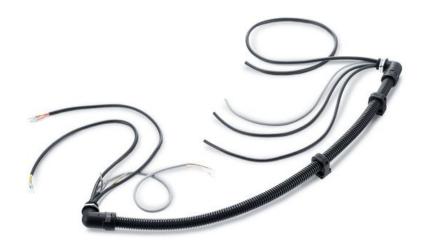

# Door transmission cable

### **PRODUCT FEATURES**

- → Surface-mounted line-feed possible
- → Cable length 1 m
- → Defined breaking point for flexible tubes used to guide the door connection cable to the control units